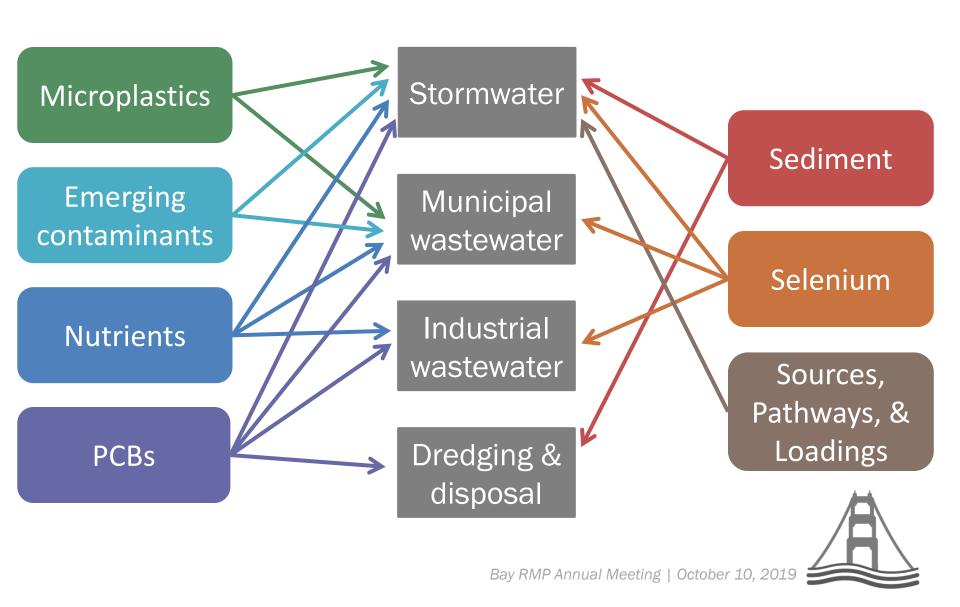

#### New faces

Dr. Melissa Foley Ecologist

Dr. Liz Miller Toxicologist

Microplastics

Emerging contaminants

Nutrients

**PCBs** 

Sediment

Selenium

Sources,
Pathways, &
Loadings