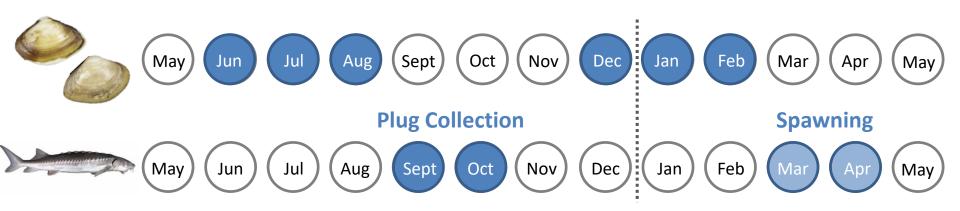

### North Bay selenium monitoring

- Continuation of USGS sampling
- Coordinated clam and water sampling
- Sturgeon muscle plug collection with CDFW tagging efforts

Microplastics

Emerging contaminants

**Nutrients** 