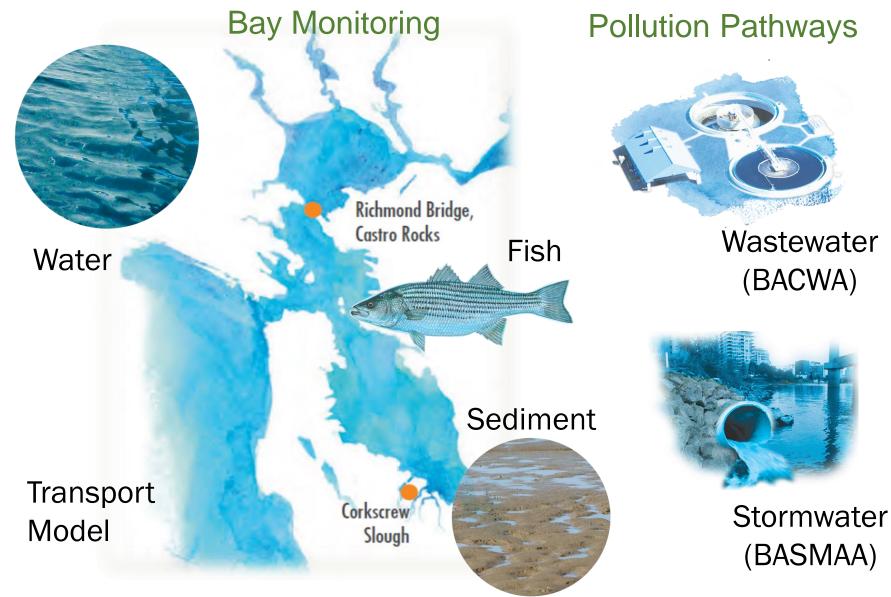

#### Continuous data in South Bay

Microplastics

Emerging contaminants

**Nutrients** 

**PCBs** 

Sediment

Seleniun

Sources,
Pathways, &
Loadings