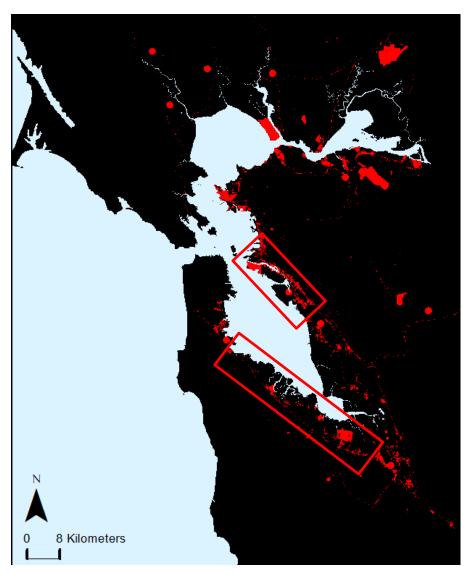

#### Floating particles

### Fate depends on buoyancy

Floating particles

Sinking particles