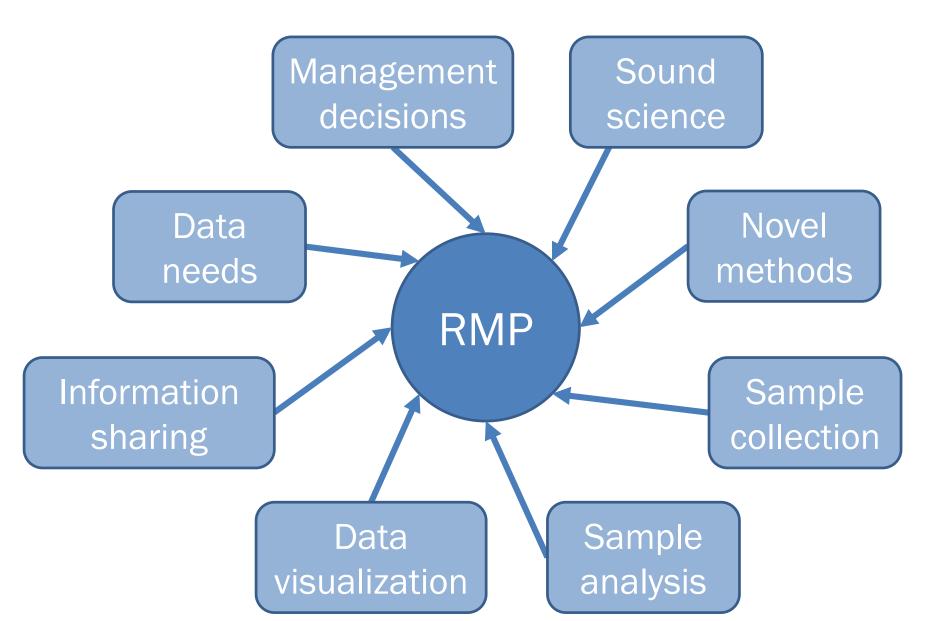

#### Workgroup collaboration

Microplastics

Emerging contaminants

**Nutrients** 

**PCBs** 

Sediment

Selenium

Sources,
Pathways, &
Loadings