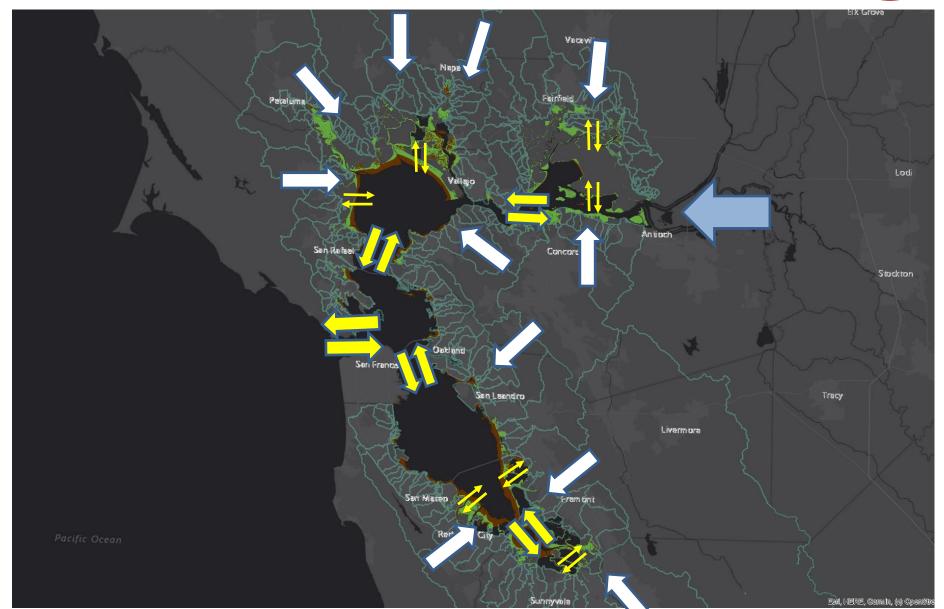

#### Adaptation AND clean water?

#### SLR, storms, and water quality

Sea level rise
+ Increased storminess
Possible inundation
of industrial areas

#### SLR, storms, and water quality