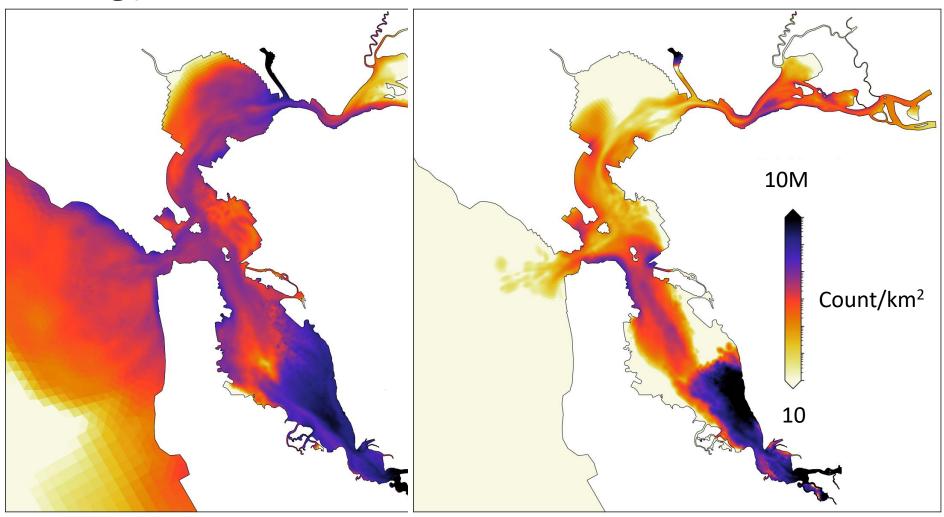

#### Microplastics abundant in SF Bay

### Fate depends on buoyancy

#### Floating particles

### Fate depends on buoyancy

Floating particles

Sinking particles