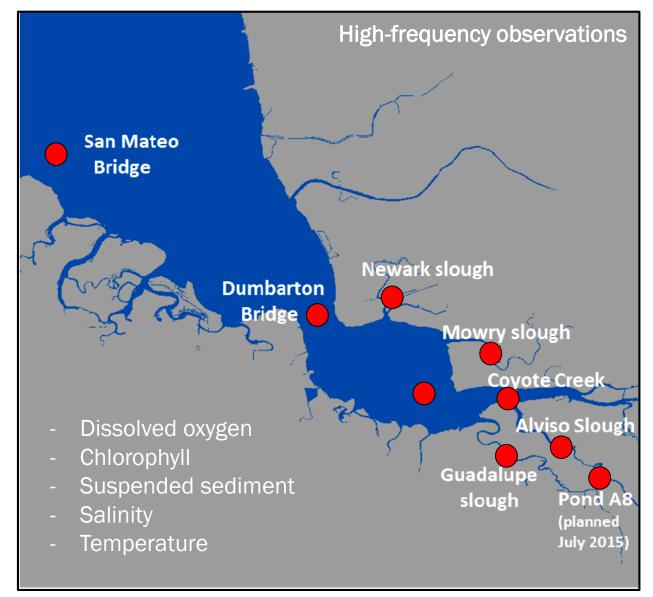

#### Continuous data in South Bay

Microplastics

Emerging contaminants

**Nutrients** 

**PCBs** 

Sediment

Seleniun

Sources,
Pathways, &
Loadings