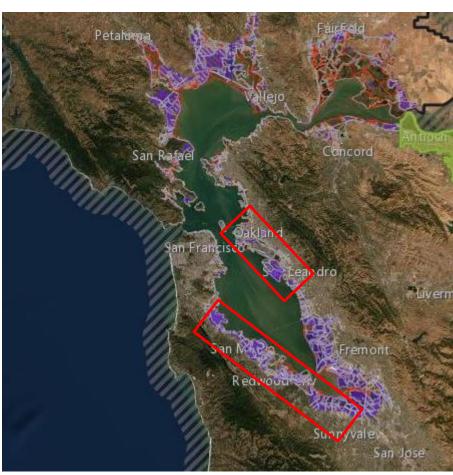

#### Characterizing Steinberger Slough

Microplastics

Emerging contaminants

**Nutrients** 

**PCBs** 

Sediment

Selenium

Sources,
Pathways, &
Loadings